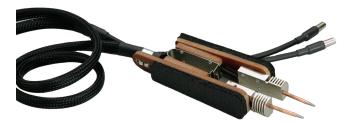

## STANDARD TWEEZER STYLE HANDPIECE

#### **FEATURES AND BENEFITS**

**Copper-coated, stainless steel electrodes** can be easily bent, allowing the user to customize the handpiece to their specific application.