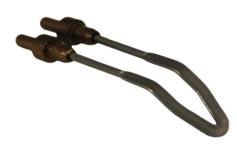

## Model: 105143

## SOLDER REFLOW REPLACEMENT ELEMENT





**FEATURES AND BENEFITS** 

## **TECHNICAL SPECIFICATIONS**

| Available in a 220-240 VAC?        | Yes, available<br>upon request |
|------------------------------------|--------------------------------|
| Product Width                      | 2.00 in / 5.08<br>cm           |
| Product Height                     | .25 in / 0.64<br>cm            |
| Package Weight                     | .01 lbs / 0.00<br>kg           |
| Country of Origin                  | US                             |
| Harmonization Code:                | 8515.11.0000                   |
| RoHS Compliant                     | Yes                            |
| BS EN IEC<br>60335-1:2023+A11:2023 | Yes                            |
| BS EN<br>60335-2-45:2002+A11:2023  | Yes                            |
| WEEE Compliant