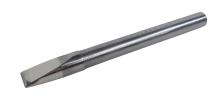

## LONG TAPERED CHISEL STYLE SOLDERING TIP

Return the tip to the iron after cleaning and ensure it is **fully seated** into the heating element.

#### **FEATURES AND BENEFITS**

**PARAGON 3/8" X 4-3/8" Plug Style Tips** developed for use with 3138 Series Heavy-Duty Irons and 61/62000 Series Med-Duty Irons. The working surface is pre-tinned with lead-free solder for RoHS compliance.

## **TECHNICAL SPECIFICATIONS**

| Tapered Distance of<br>Working Area | 1 in / 2.54 cm         |
|-------------------------------------|------------------------|
| Thickness of Working<br>Area        | .05 in / 0.13 cm       |
| Width of Working Area               | .375 in / 0.95 cm      |
| Tip Configuration                   | Long Tapered<br>Chisel |
| Tip Diameter                        | .375 in                |
| Tip Length                          | 4.375 in / 11.11<br>cm |
| Product Width                       | 1 in / 2.54 cm         |
| Product Height                      | .375 in / 0.95 cm      |
| Package Weight                      | .15 lbs / 0.07 kg      |
| Country of Origin                   | CN                     |
| RoHS Compliant                      | Yes                    |
| Understanding Tip<br>Measurements   | Explanation            |
| Safety Data Sheets                  | Download               |
| Warranty Policy                     | Details                |