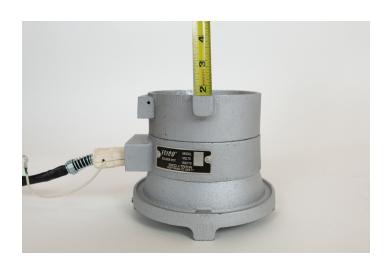

#### **TECHNICAL SPECIFICATIONS**

| Wattage                     | 650 watts             |
|-----------------------------|-----------------------|
| Maximum Temperature         | 750 °F / 399°C        |
| Net Volume                  | Approx. 17 oz         |
| Solder Bath Depth           | 1.75 in / 4.45<br>cm  |
| Solder Bath Diameter        | 4.75 in / 12.07<br>cm |
| Package Dimensions (Inches) | 10 x 10 x 10          |
| Package Weight              | 10 lbs / 4.54 kg      |
| Country of Origin           | US                    |
| RoHS Compliant              | Yes                   |