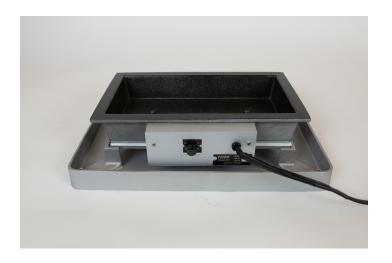

## Model: 80T-LF

## THE LEAD-FREE SWIMMING POOL

Short run soldering and desoldering of through-hole printed circuit boards. It takes approximately 36 bars of our CS-PBF4 to fill our Swimming Pool Solder pot.

| Solder Bath Diameter        | 6" x 12" in           |
|-----------------------------|-----------------------|
| Solder Bath Depth           | Approx. 2" in         |
| Wattage                     | 1200 watts            |
| Maximum Temperature         | 650 °F / 343°C        |
| Net Volume                  | Approx. 80 oz         |
| Product Length              | 13.5 in / 34.29<br>cm |
| Product Width               | 7.5 in / 19.05 cm     |
| Package Dimensions (Inches) | 20 x 16 x 16          |
| Package Weight              | 30 lbs / 13.61 kg     |
| Country of Origin           | US                    |
| RoHS Compliant              | Yes                   |