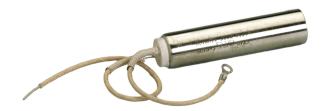

# REPLACEMENT HEATING ELEMENT FOR MID-CAPACITY SOLDER POT

Wiring Schematic

| Wattage                     | 300 watts                   |
|-----------------------------|-----------------------------|
| Available in a 220-240 VAC? | Yes, available upon request |
| Product Length              | 3 in / 7.62 cm              |
| Product Width               | .75 in / 1.91 cm            |
| Package Dimensions (Inches) | 4.75 x 1.25 x 1.25          |
| Package Weight              | .15 lbs / 0.07 kg           |
| Country of Origin           | US                          |
| Harmonization Code:         | 8515.11.0000                |
| RoHS Compliant              | Yes                         |
| WEEE Compliant              | Yes                         |
| Warranty Policy             | Details                     |
| User Manual                 | User Manual                 |