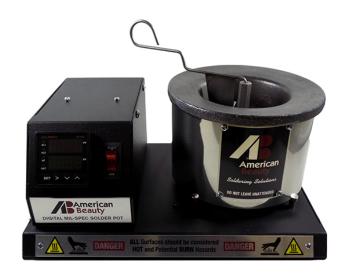

# MID-CAPACITY DIGITAL SOLDER POT (CERAMIC COATING)

#### **FEATURES AND BENEFITS**

**Just The Right Size** This two and 1/2 pound capacity pot meets the needs of lab technicians, limited work areas and is great for moderate production wire tinning or similar solder dipping applications.

**Dual-Digital LCD Temperature Display** Shows both preset and actual temperature in °F or °C. **Mil-Spec Compliant** - Exceeding the requirements of military specifications ANSI (J-STD-001B)

Pot controls temperatures to  $\pm$  5°F ( $\pm$  2.75°C) of a preselected setting, from ambient to 925°F. The **2.5 Pound** crucible requires much less solder than our larger pots and heat's up in a fraction of time.

**Limits transient voltage spiking** for voltage sensitive components (2.5mV) Internal circuitry is adaptive to input voltage power fluctuations. **Ceramic Coated Crucible** for easy cleaning & long service life.