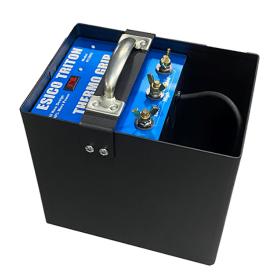

## 1,800 WATT POWER UNIT

We have made several improvements to this product (Model R12062) since we purchased the Esico Triton product line in 2022. These changes include higher top end output (over 30% higher wattage on average), more circuitry protection and stronger cabinet. Oh...and its now Black vs Blue.

## **FEATURES AND BENEFITS**

\* No longer available with Thumb-Switch Activation

**1,800 Watts (7.2 VAC) of Power** with 3 unique settings provides intense power required to overcome difficult heat sinks. Heavy-Duty Steel case protects your investment for a lifetime.

Extensively tested for **CE & RoHS compliance**, ensuring the highest level of operator health & safety.

**3/8" Stud & Wing nut** allow for firm connection of heavy-duty handpieces with ring terminal connectors.