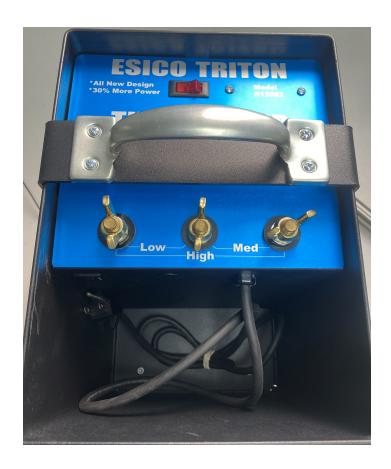

Model: R13094

PLIER STYLE 1000 WATT RESISTANCE SOLDERING SYSTEM

**TECHNICAL SPECIFICATIONS** 

## **FEATURES AND BENEFITS**

- \* No longer available with Thumb-Switch Activation. System now incorporates footswitch.
- \* Casing of Power unit is now Black vs Blue
- $\ensuremath{^*}$  Power unit changes Increased power of top end by 30%