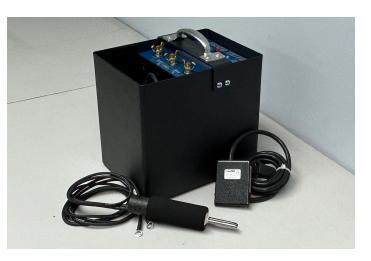

## Model: RS441

'MIDDLE WEIGHT' DUAL CARBON SYSTEM

## **FEATURES AND BENEFITS**

Three tap selectable power outputs of 500, 1300 and 1800W. (2.3 to 7.2VAC)

Light-weight, palm-sized hand piece with comfort grip padding minimizes operator fatigue.

**Carbon electrodes** can be easily pushed through the back of handpiece to maximize usage.

**Footswitch** permits hands-free activation of power, vastly improving control of your applications and virtually eliminating the sparking that is common with other brands of resistance based systems.