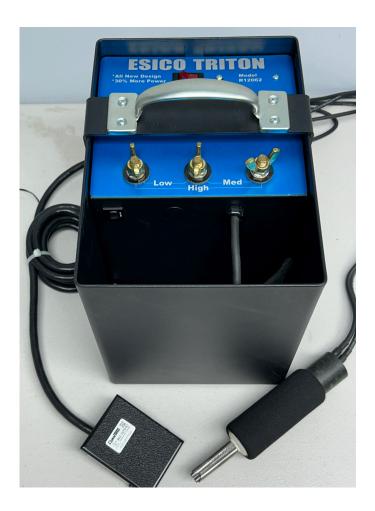

## **FEATURES AND BENEFITS**

Three tap selectable power outputs of 500, 1300 and 1800W. (2.3 to 7.2VAC)

Light-weight, palm-sized hand piece with comfort grip padding minimizes operator fatigue.

**Carbon electrodes** can be easily pushed through the back of handpiece to maximize usage.

**Footswitch** permits hands-free activation of power, vastly improving control of your applications and virtually eliminating the sparking that is common with other brands of resistance based systems.